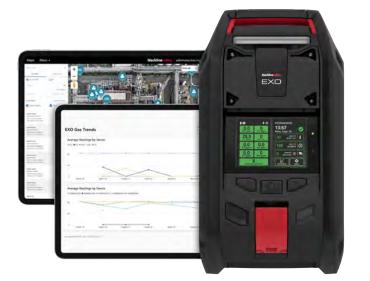

This results in the most robust protection and early hazard detection at your worksites, and realtime data streaming to the cloud for unparalleled situational awareness and rapid incident response.

And it's all in one rugged, drop-and-go device, with up to 100 days of battery life.

#### Hassle-free operation

- Ready to use in minutes
- Confirm network connectivity, location and placement status with intuitive start-up wizard
- Simplify compliance with automatic bump and calibration service
- Eliminate manual reporting errors with automated analytics on key metrics like usage, alerts and compliance
- Remotely monitor up to four zones simultaneously with pumped sampling module