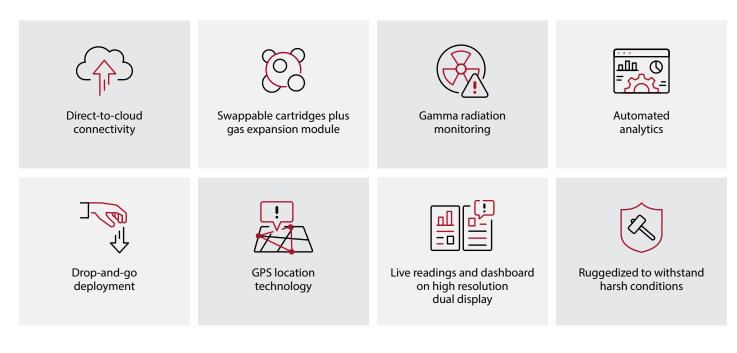

#### Robust early warning system

- Detect up to eight gases
- Harness the most advanced gas sensor portfolio
- Choose additional gamma radiation monitoring
- Share alerts with nearby active devices with proximity-based AlertLink feature
- Expedite response times with realtime information

### **Unmatched reliability**

- Eliminate range limitations with cellular or optional satellite connectivity
- Get reliable data transmission in remote or challenging environments
- Harness industry-leading battery life of up to 100 days
- Ensure dependable performance in any situation with tough frame design and rubberized bumpers

#### Hassle-free operation

- Ready to use in minutes
- Confirm network connectivity, location and placement status with intuitive start-up wizard
- Simplify compliance with automatic bump and calibration service
- Eliminate manual reporting errors with automated analytics on key metrics like usage, alerts and compliance
- Remotely monitor up to four zones simultaneously with pumped sampling module