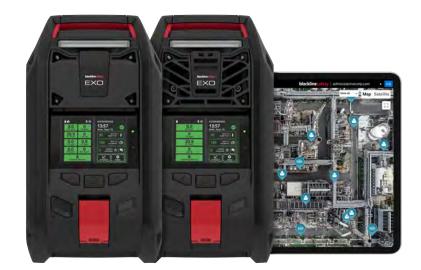

# EXO8 ENHANCED THREAT DETECTION

EXO is the world's only direct-to-cloud connected portable area monitor capable of detecting:

- Up to eight gases simultaneously
- Gamma radiation at three times the distance compared to competitors' devices

This results in the most robust protection and early hazard detection at your worksites, and realtime data streaming to the cloud for unparalleled situational awareness and rapid incident response.

And it's all in one rugged, drop-and-go device, with up to 100 days of battery life.